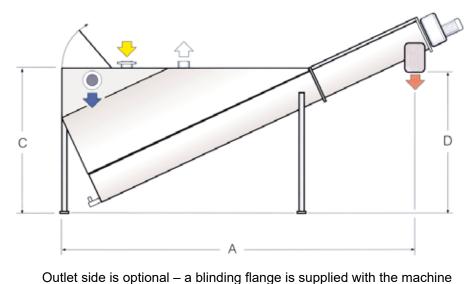

| Model                 | KD 01-260                        | KD 01-320 | KD 01-355 | KD 01-420 | KD 01-500 |
|-----------------------|----------------------------------|-----------|-----------|-----------|-----------|
| Fluid capacity (m3/h) | 20 - 40                          | 40 - 70   | 70 - 90   | 90 -110   | 110 - 140 |
| Grit capacity (m3/h)  | 0.3 - 0.7                        | 0.7 - 1.2 | 1.2 - 1.6 | 1.6 - 2.1 | 2.1 - 3.0 |
| Screw dia. (mm)       | 220                              | 280       | 315       | 380       | 460       |
| Motor (kW)            | 0.25                             | 0.37      | 0.55      | 0.75      | 1.1       |
| Dimensions            |                                  |           |           |           |           |
| A (mm)                | 3860                             | 4400      | 5400      | 6270      | 7380      |
| Width (mm)            | 1250                             | 1500      | 1500      | 1800      | 2400      |
| C (mm)                | 1500                             | 1700      | 2150      | 2500      | 2885      |
| D (mm)                | 1500                             | 1700      | 2220      | 2500      | 3020      |
| Inlet (yellow)        | DN 100                           | DN 150    | DN 200    | DN 250    | DN 250    |
| Outlet (blue)         | DN 150                           | DN 200    | DN 250    | DN 300    | DN 300    |
| Exhaustion (white)    | 100                              | 100       | 100       | 100       | 100       |
| Drain                 | 3"                               | 3"        | 3"        | 3"        | 3"        |
| Weight (kg)           | 600                              | 800       | 1000      | 1700      | 2300      |
| Specifications        |                                  |           |           |           |           |
| Steel grade, trough:  | SS2333, dip-pickled              |           |           |           |           |
| Steel grade, screw:   | St. 52.3 (stainless is optional) |           |           |           |           |
| Gearmake:             | Nord Gear                        |           |           |           |           |
| Wearliner:            | PEHD                             |           |           |           |           |