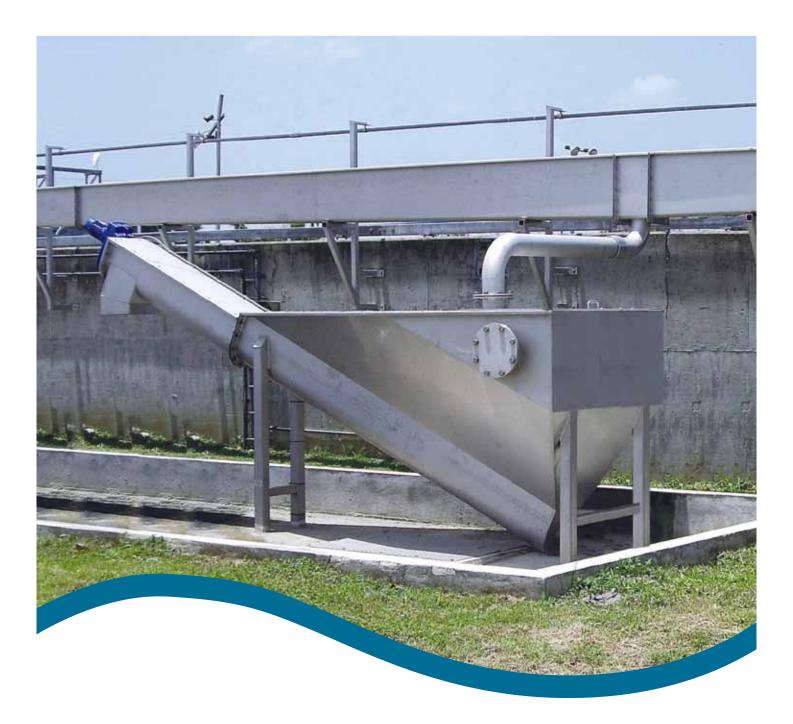

## **Grit Classifier KD01**

## Grit Classifier KD01

The Grit Classifier KD 01 is available in five sizes with a separating capacity from 20 to 140 m<sup>3</sup>/h. The separator is constructed in stainless steel and after machining completely pickled. By this, the optimal durability of the material is ensured.

The Grit Classifier is of a simple and robust construction and works at a low number of revolutions. Thus, limited maintenance and low running costs are achieved.

The separation of the grit takes place around the specially formed in- and outlet pipes. From here the grit is lead down into the underlying shaftless conveyor and is transported to the outlet opening. During this transportation the sand is drained off in the lowest part where the conveyor is embedded in the lengthways sliding liners.